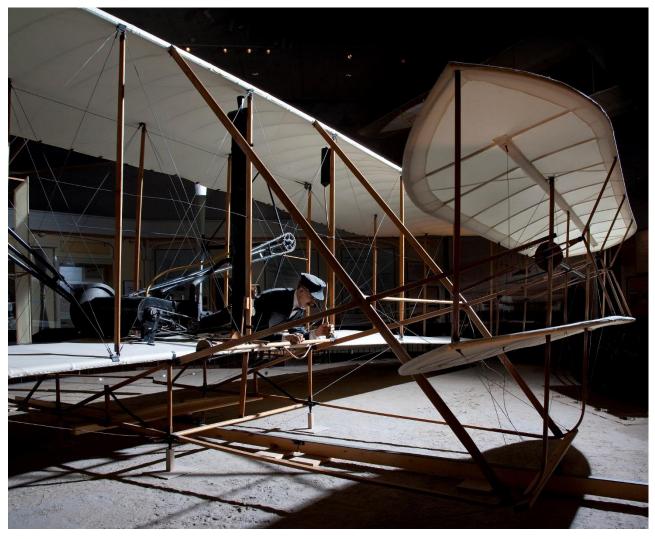

## Wright Flyer 1903

|                                                                                                                                                                                                                                                                                                                                                                                                                                                                                                                                                                                                                                                                                                                                                                                                                                                                                                                                                                                                                                                                                                                                                                                                                                                                                                                                                                                                                                                                                                                                                                                                                                                                                                                                                                                                                                                                                                                                                                                                                                                                                                                                |                                                                                                                                                                                                                                                                                                                                                                                                                                                                                                                                                                                                                                                                                                                                                                                                                                                                                                                                                                                                                                                                                                                                                                                                                                                                                                                                                                                                                                                                                                                                                                                                                                                                                                                                                                                                                                                                                                                                                                                                                                                                                                | m                                |
|--------------------------------------------------------------------------------------------------------------------------------------------------------------------------------------------------------------------------------------------------------------------------------------------------------------------------------------------------------------------------------------------------------------------------------------------------------------------------------------------------------------------------------------------------------------------------------------------------------------------------------------------------------------------------------------------------------------------------------------------------------------------------------------------------------------------------------------------------------------------------------------------------------------------------------------------------------------------------------------------------------------------------------------------------------------------------------------------------------------------------------------------------------------------------------------------------------------------------------------------------------------------------------------------------------------------------------------------------------------------------------------------------------------------------------------------------------------------------------------------------------------------------------------------------------------------------------------------------------------------------------------------------------------------------------------------------------------------------------------------------------------------------------------------------------------------------------------------------------------------------------------------------------------------------------------------------------------------------------------------------------------------------------------------------------------------------------------------------------------------------------|------------------------------------------------------------------------------------------------------------------------------------------------------------------------------------------------------------------------------------------------------------------------------------------------------------------------------------------------------------------------------------------------------------------------------------------------------------------------------------------------------------------------------------------------------------------------------------------------------------------------------------------------------------------------------------------------------------------------------------------------------------------------------------------------------------------------------------------------------------------------------------------------------------------------------------------------------------------------------------------------------------------------------------------------------------------------------------------------------------------------------------------------------------------------------------------------------------------------------------------------------------------------------------------------------------------------------------------------------------------------------------------------------------------------------------------------------------------------------------------------------------------------------------------------------------------------------------------------------------------------------------------------------------------------------------------------------------------------------------------------------------------------------------------------------------------------------------------------------------------------------------------------------------------------------------------------------------------------------------------------------------------------------------------------------------------------------------------------|----------------------------------|
| controls. Its manocurvability was argually second to no<br>other fighter. In developing the Dr. I, however, the <i>Fligger-</i><br>truppe had not comprehended the inherent limitations of<br>the triphane configuration and its aearly demise was inevi-<br>table, only 320 fighters of this type being built.<br><b>SPECIFICATION: Fokker Dr I</b><br><b>Power Plant:</b> One Oberursel Ur II nine-cylinder rotary<br>art-rooted enzion retact at 101 ph at 1.200 rpm for take-off.<br>Two-bladed fixed-pitch wooden propeller. Internal fuel<br>capacity. 20 lmp gal (911).<br><b>Power Plant:</b> One Oberursel Ur II nine-cylinder rotary<br>performance: Max speed. Jis mph (153 km) at sa level.<br>102.5 mph (163 km/s) at 32.125 ft (4 000 m). 24 min.<br>1080 ft/min (0.15 m/seo); time to 3.280 ft (1 000 m). 24 min.<br>1080 ft/min (0.15 m/seo); time to 3.280 ft (1 000 m). 24 min.<br>1080 ft/min (0.15 m/seo); time to 3.280 ft (1 000 m). 24 min.<br>1080 ft/min (0.15 m/seo); time to 3.280 ft (1 000 m). 24 min.<br>1080 ft/min (0.15 m/seo); time to 3.280 ft (1 000 m). 24 min.<br>1080 ft/min (0.15 m/seo); time to 3.280 ft (1 000 m). 24 min.<br>1080 ft/min (0.15 m/seo); time to 3.280 ft (1 000 m). 24 min.<br>1080 ft/min (0.15 m/seo); time to 3.280 ft (1 000 m). 29 min.<br>1080 ft/min (0.15 m/seo); time to 3.280 ft (1 000 m). 29 min.<br>1080 ft/min (1 8 000 km).                                                                                                                                                                                                                                                                                                                                                                                                                                                                                                                                                                                                                                                                                                                          | Image: State in the state | 91 SetCoard Dover wing (p skd 49 |
| designations for experimental aircraft, was an outstan-<br>dingly compact triplane with verspannungslos (literally<br>"without braching"), or cantilever, wing dispensing with<br>hing, induring and incidence wreas, the nocessary strength<br>being imparted by an original single-spar arrangement,<br>which was actually two boxspars joined vertically. The<br>fuselage was of welded stele thing with transverse<br>braching to form a rigid box-grider structure. Wing oscilla-<br>tion in oracian light regimes dicated introduction of thin,<br>non-structural spruce -Hype interplane struts to provide<br>the desired rigidity.<br>Enjoying the partonage of no less a personality than<br>Marired Preiberr von Richhofen, the triplane was ordered<br>into production on 14 July 1917, two prototypes being<br>uside due from the following month by von Richhofen<br>and Wemer Voss. Production Dr is reached the Front from<br>and Wemer Voss. Production Dr is reached the Front from<br>activity to fly. The Dr I, nevertheless, possessed superlative<br>attribution for gualities, and if a slow, low-alitude performent, it                                                                                                                                                                                                                                                                                                                                                                                                                                                                                                                                                                                                                                                                                                                                                                                                                                                                                                                                                                                 | A       A       A       A       A       A       A       A       A       A       A       A       A       A       A       A       A       A       A       A       A       A       A       A       A       A       A       A       A       A       A       A       A       A       A       A       A       A       A       A       A       A       A       A       A       A       A       A       A       A       A       A       A       A       A       A       A       A       A       A       A       A       A       A       A       A       A       A       A       A       A       A       A       A       A       A       A       A       A       A       A       A       A       A       A       A       A       A       A       A       A       A       A       A       A       A       A       A       A       A       A       A       A       A       A       A       A       A       A       A       A       A       A       A       A       A       A       A       A                                                                                                                                                                                                                                                                                                                                                                                                                                                                                                                                                                                                                                                                                                                                                                                                                                                                                                                                                                                                                                                                                                              | R                                |
| adia possible by an exceedingly small overall wing span,<br>the tripbate was an aberration from the mailstream of<br>the tripbates development. It was to enjoy a brief hydry in 1917<br>and be obsolescing before that two were to see combat.<br>Triplane investigation in Germany dated from aviation's<br>early phoneering days, but the catalyst in its further<br>development for the fighter role was provided by the<br>February 1917 operational debut of the Royal Naval Air<br>Service's Sopwith Triplane. The <i>Flaggerturpan</i> were star-<br>ted by the remarkable manoeuvershifty and climb rate<br>demonstrated by the Sopwith. Germany boing panicked<br>into launching a massive single-seat fighter triplane devel<br>opment effort, which, with the sole exception of one type,<br>the Fokter Dr. I, was to prove an abysmal failure. The Dr.<br>I was thus comceptually unorginal in being engendered by<br>the Sopwith, but it nevertheless embodied some highly<br>innovatory features.                                                                                                                                                                                                                                                                                                                                                                                                                                                                                                                                                                                                                                                                                                                                                                                                                                                                                                                                    |                                                                                                                                                                                                                                                                                                                                                                                                                                                                                                                                                                                                                                                                                                                                                                                                                                                                                                                                                                                                                                                                                                                                                                                                                                                                                                                                                                                                                                                                                                                                                                                                                                                                                                                                                                                                                                                                                                                                                                                                                                                                                                |                                  |
| Amount of the second se |                                                                                                                                                                                                                                                                                                                                                                                                                                                                                                                                                                                                                                                                                                                                                                                                                                                                                                                                                                                                                                                                                                                                                                                                                                                                                                                                                                                                                                                                                                                                                                                                                                                                                                                                                                                                                                                                                                                                                                                                                                                                                                | 48                               |