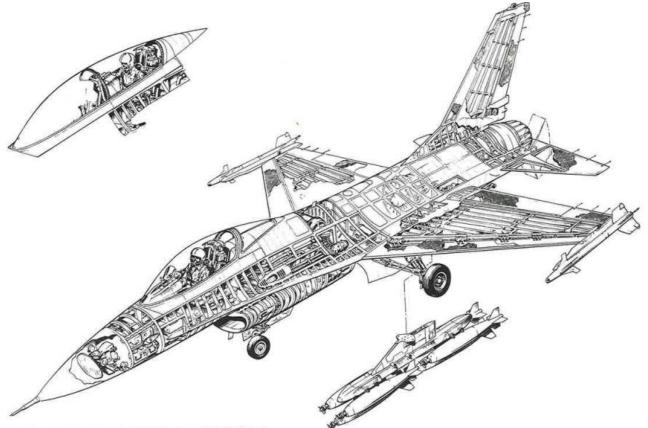

## Aircraft Systems AEM 617/517/417 Spring 2018

FIG. 1.1. General Dynamics F-16 (Courtesy U.S. Air Force).